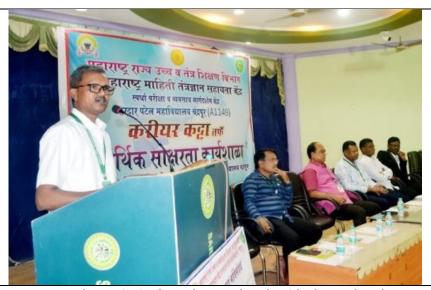

#### Workshop on "Financial Literacy" Date-25 & 26 Sept. 2023

Dr. P.M. Katkar, Principal, Sardar Patel College, Chandrapur, addressing the students

#### Workshop on "Financial Literacy" Date-25 & 26 Sept. 2023

Dr. P.M. Katkar, Principal, Sardar Patel Mahavidyalaya, Chandrapur, Dr. S.V. Madamshettiwar, Vice Principal, S.P. College, Chandrapur, S.B. Patharde, Incharge, Competitive Exam and Career Guidance Center, S.P. College, Chandrapur, Dr. P.R. Borkar, Coordinator, Career Katta.