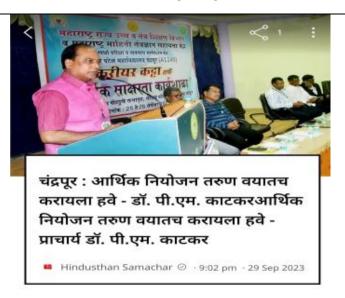

Dr. Sanjay Urade and Dr. Madhuri Rakhunde guiding students about 'Financial Literacy'

द्रपूर 29 सप्टेंबर (हिं.स.) : भविष्यात येणाऱ्या संकटाना टाळण्यासाठी आर्थिक नियोजन तरुण वयातच करायला हवे असे सांगत विद्यार्थांनी 'आर्थिक साक्षरता' चे प्रशिक्षण घेतल्यास आयुष्य सुखी व समृद्ध करता येईल असा मोलाचा सल्ला महाविद्यालयाचे प्राचार्य डॉ. पी.एम. काटकर यांनी विद्यार्थांना दिला.