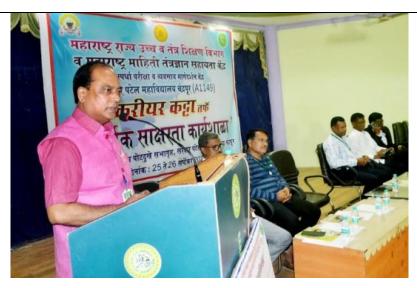

#### Workshop on "Financial Literacy" Date-25 & 26 Sept. 2023

Dr. P.M. Katkar, Principal, Sardar Patel College, Chandrapur, addressing the students

#### Workshop on "Financial Literacy" Date-25 & 26 Sept. 2023

Dr. P.M. Katkar, Principal, Sardar Patel Mahavidyalaya, Chandrapur, Dr. S.V. Madamshettiwar, Vice Principal, S.P. College, Chandrapur, S.B. Patharde, Incharge, Competitive Exam and Career Guidance Center, S.P. College, Chandrapur, Dr. P.R. Borkar, Coordinator, Career Katta.