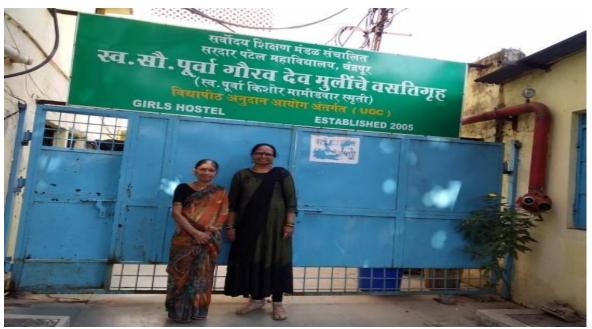

#### a) Safety and security

For out-of-town students, the college offers a separate and exclusive girls' hostel. The hostel is surrounded by boundary walls and can accommodate 115 people. The hostel now has a ladies warden on staff full-time.

Hostel warden with supporting staff

Channel gate in the girls hostel for security purpose

Fire Safety in the Girls Hostel

For the hostel's safety, a female security guard is assigned. If a hostel student has to go to their home or another location, they must obtain written permission in advance and report to the hostel by 7:00 p.m. The routine operation of the hostel is being monitored by a committee of girls.