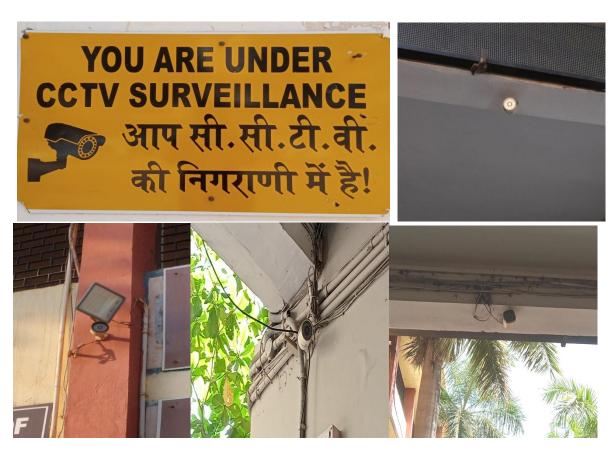

#### **CCTV Cameras in the Campus**

To monitor the safety and security of the institute CCTV cameras (n=48) are installed at various places in the institute along with the signages for the same. The CCTV of these cameras are monitored by various stakeholders including Principal. The facility of the remote monitoring through mobile phone is also available for the same.

**CCTV Cameras Installed in College Campus** 