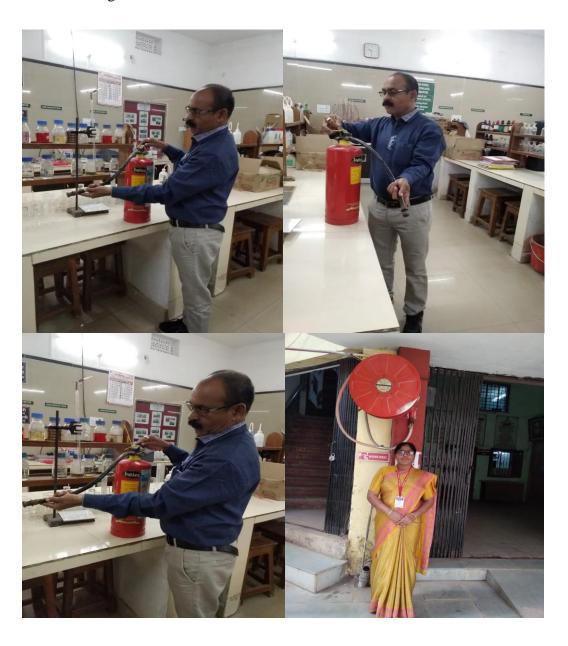

#### **Fire Safety**

The institute has a designated fire safety protocol at place. At strategic locations fire extinguishers have been placed. Furthermore, these fire extinguishers chemicals are replaced every year after their expiry from the certified agency. In addition, fire hose are placed at various strategic locations to arrest fire incidences.

### **Details of Fire Extinguisher in the Institute**

| Sr. No. | Name of Department            | No. of Fire<br>Extinguisher |
|---------|-------------------------------|-----------------------------|
| 1.      | Principal S. P. Mahavidyalaya | 01 No.                      |
| 2.      | Home Science Practical Lab.   | 02 Nos.                     |
| 3.      | M. C. V. C. Practical Lab.    | 01 No.                      |
| 4.      | Jr. Sci. Computer Lab.        | 02 Nos.                     |
| 5.      | B. Sc (Computer Lab)          | 01 No.                      |
| 6.      | BCA & MCA (Poarch)            | 01 No.                      |
| 7.      | Biotechnology (UG &PG)        | 01 No.                      |
| 8.      | Microbiology (PG)             | 01 No.                      |
| 9.      | Chemistry (PG)                | 01 No.                      |
| 10.     | Principal Office              | 02 Nos.                     |
| 11.     | Library                       | 03 Nos.                     |
| 12.     | Computer Lab.                 | 01 No.                      |
| 13.     | Chemistry (UG)                | 01 No.                      |
| 14.     | Microbiology (UG)             | 01 No.                      |
| 15.     | Physics & Zoology             | 02 No.                      |
| 16.     | Environmental Science         | 01 No                       |
| 17.     | Hostel                        | 01 No.                      |
| 18.     | M. C. V. C. Junior Lab        | 01 No.                      |
|         | Total                         | 24 Nos.                     |