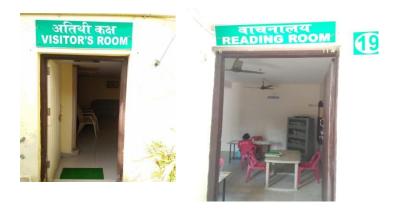

#### **Visitors Room and Reading Room**

To facilitate the parents of girls students staying in the hostel a visitors room is available. In addition, a reading room with basic amenities is also available for the girls students residing in the hostel.