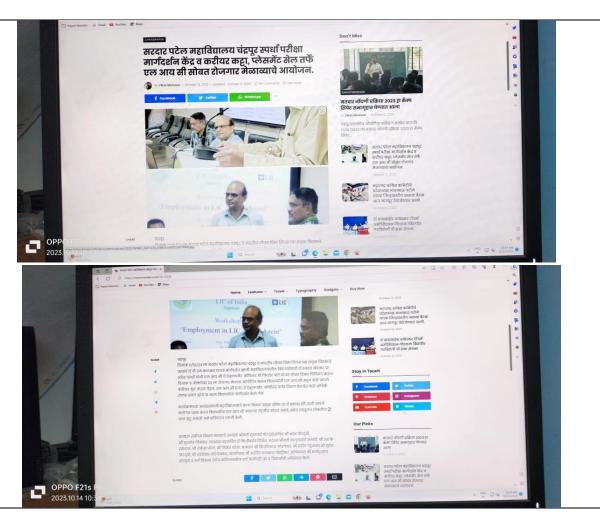

#### Dr. P.R. Shende, S.P. College, Addresing the students

News Workshop on 'Employment in LIC as LIC Agent'published

c)