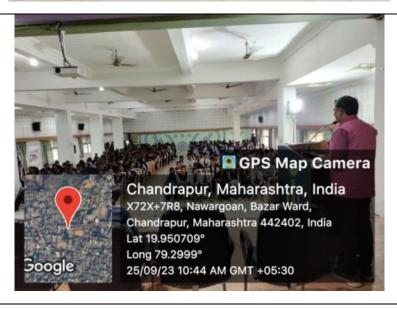

#### Workshop on "Financial Literacy" Date-25 & 26 Sept. 2023

Dr. P.M. Katkar, Principal, Sardar Patel College, Chandrapur, addressing the students

#### Workshop on "Financial Literacy" Date-25 & 26 Sept. 2023

Dr. P.M. Katkar, Principal, Sardar Patel Mahavidyalaya, Chandrapur, Dr. S.V. Madamshettiwar, Vice Principal, S.P. College, Chandrapur, S.B. Patharde, Incharge, Competitive Exam and Career Guidance Center, S.P. College, Chandrapur, Dr. P.R. Borkar, Coordinator, Career Katta.