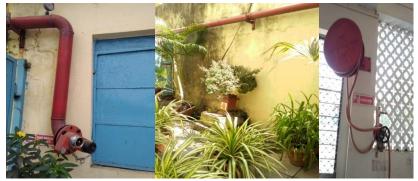

#### **Fire Safety**

The institute has a designated fire safety protocol at place. At strategic locations fire extinguishers have been placed. Furthermore, these fire extinguishers chemicals are replaced every year after their expiry from the certified agency. In addition, fire hose are placed at various strategic locations to arrest fire incidences.

### **Details of Fire Extinguisher in the Institute**

| Sr. No. | Name of Department            | No. of Fire<br>Extinguisher |
|---------|-------------------------------|-----------------------------|
| 1.      | Principal S. P. Mahavidyalaya | 01 No.                      |
| 2.      | Home Science Practical Lab.   | 02 Nos.                     |
| 3.      | M. C. V. C. Practical Lab.    | 01 No.                      |
| 4.      | Jr. Sci. Computer Lab.        | 02 Nos.                     |
| 5.      | B. Sc (Computer Lab)          | 01 No.                      |
| 6.      | BCA & MCA (Poarch)            | 01 No.                      |
| 7.      | Biotechnology (UG &PG)        | 01 No.                      |
| 8.      | Microbiology (PG)             | 01 No.                      |
| 9.      | Chemistry (PG)                | 01 No.                      |
| 10.     | Principal Office              | 02 Nos.                     |
| 11.     | Library                       | 03 Nos.                     |
| 12.     | Computer Lab.                 | 01 No.                      |
| 13.     | Chemistry (UG)                | 01 No.                      |
| 14.     | Microbiology (UG)             | 01 No.                      |
| 15.     | Physics & Zoology             | 02 No.                      |
| 16.     | Environmental Science         | 01 No                       |
| 17.     | Hostel                        | 01 No.                      |
| 18.     | M. C. V. C. Junior Lab        | 01 No.                      |
|         | Total                         | 24 Nos.                     |